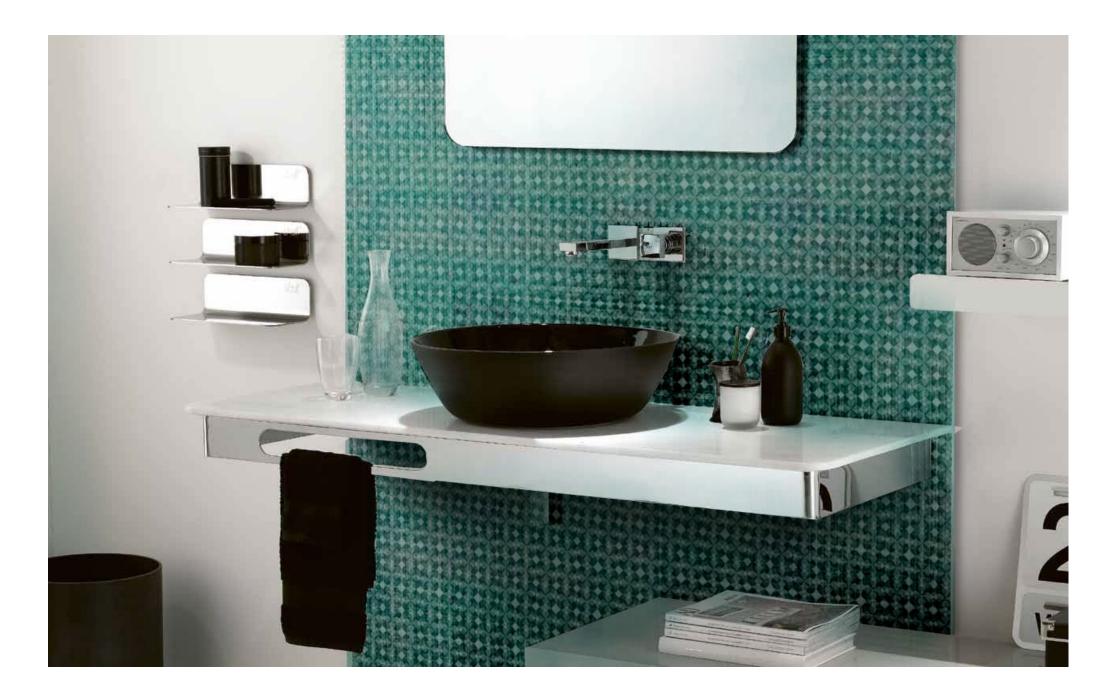

LUMINARI is a unique decoration made of quality materials. Decades of professional experience gives the background for this experimental way of production, where unexpected combinations of materials come alive in daring patterns. The design is created with deep knowledge on technologies and materials, and pushing these

boundaries give a twist to the traditional use.