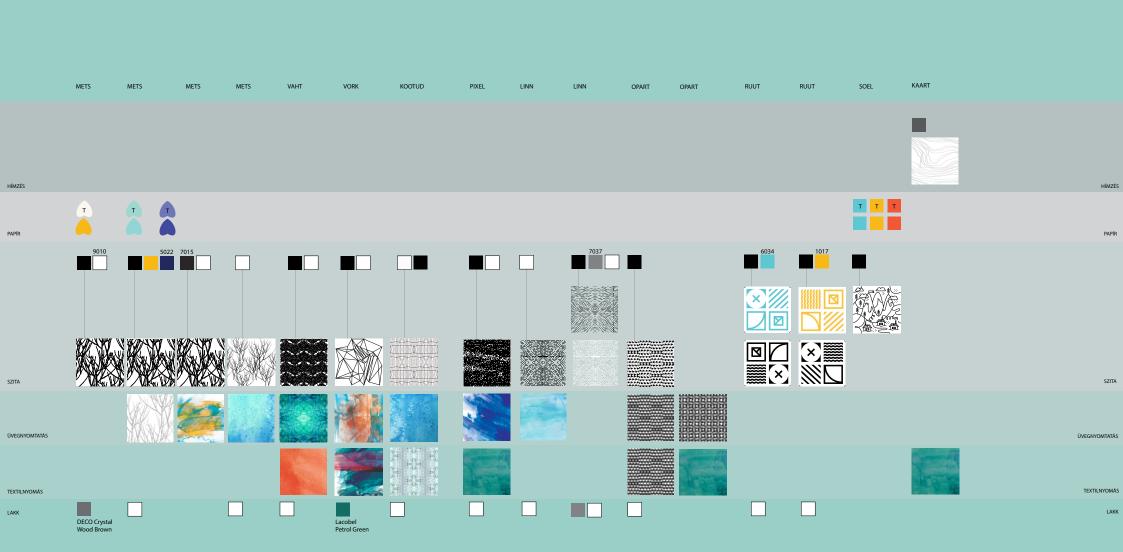

LUMINARI is a unique decoration made of quality materials. Decades of professional experience gives the background for this experimental way of production, where unexpected combinations of materials come alive in daring patterns. The design is created with deep knowledge on technologies and materials, and pushing these

boundaries give a twist to the traditional use.