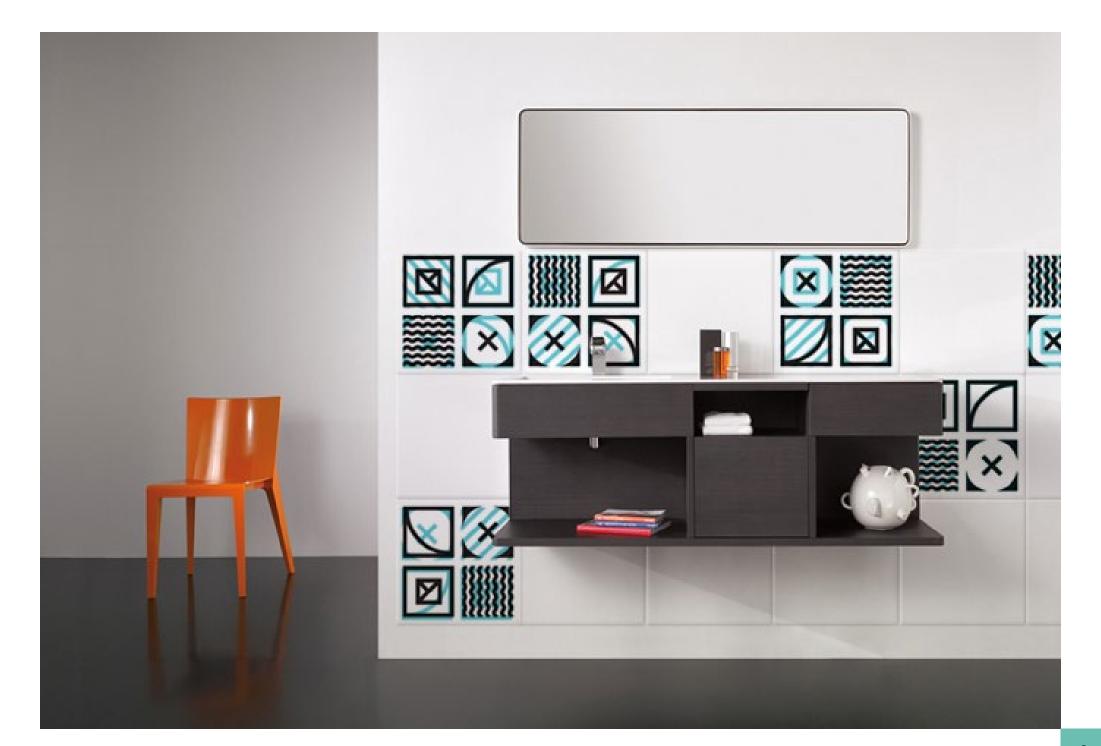

LUMINARI is a unique decoration made of quality materials. Decades of professional experience gives the background for this experimental way of production, where unexpected combinations of materials come alive in daring patterns. The design is created with deep knowledge on technologies and materials, and pushing these

boundaries give a twist to the traditional use.